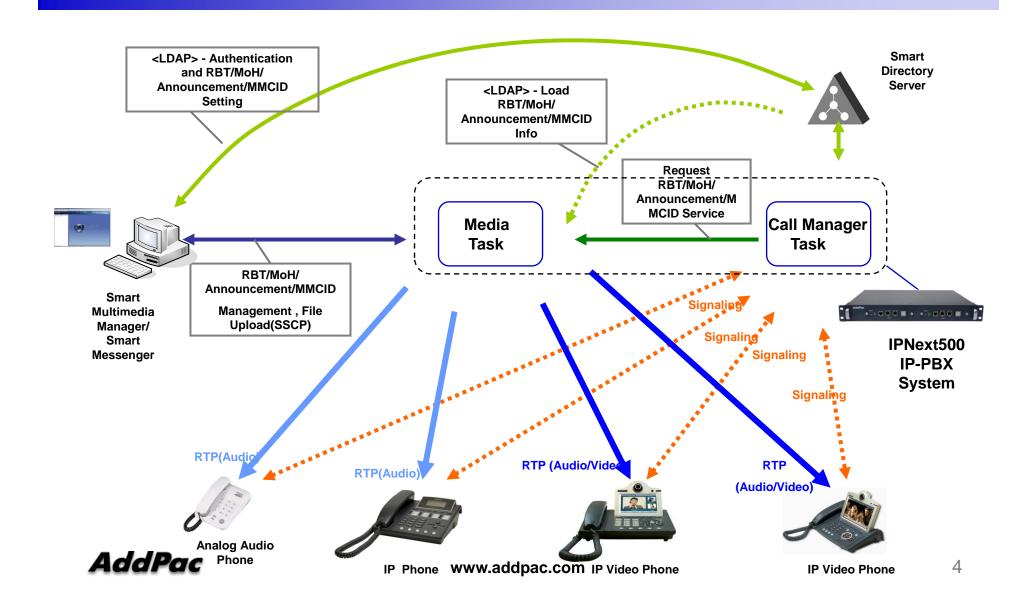

w
- Media Service Data Flow Diagram
- Media Service Call Flow Diagram
- Media Service Codec
- Media Service Announcement
- Application Service



#### **Product Overview**

- Powerful IP-PBX for Small & Medium Enterprise
- System Duplication using Dual System Processor Boards
- Smart Management and User Friendly Features
- Fault Tolerant and Scalability Architecture
- Media Service Features
  - RBT/MoH/MMCID Service
  - RBT/MoH/MMCID Schedule Holiday) Support
  - Announcement Schedule(Holiday) Support
  - Announcement Package Distribution
  - Announcement/RBT/MoH/MMCID Audio/Video Support
- Firmware Upgradeable Architecture
- Two(2) Fast Ethernet Interface/System Processor Board
- One(1) RS-232C Port for CLI/System Processor Board
- Hot-Swap Feature



#### Media Server Data Flow Diagram



# Media Server Call Flow Diagram (Ring Back Tone)





# Media Server Call Flow Diagram (MoH: Music on Hold)



# Media Server Call Flow Diagram (MMCID: Multimedia Caller ID)



### Media Server Support Codec

| Audio/Video | Codec |
|-------------|-------|
|             | G711u |
| Audio       | G711a |
|             | G729  |
|             | MPEG4 |
| Video       | H.263 |



### **Announcement Service**

| Service         | Name               | Description                                                                                          |
|-----------------|--------------------|------------------------------------------------------------------------------------------------------|
| Dial Tone       | Normal Dial-tone   | Hearing Tone When off-Hook("ttou")