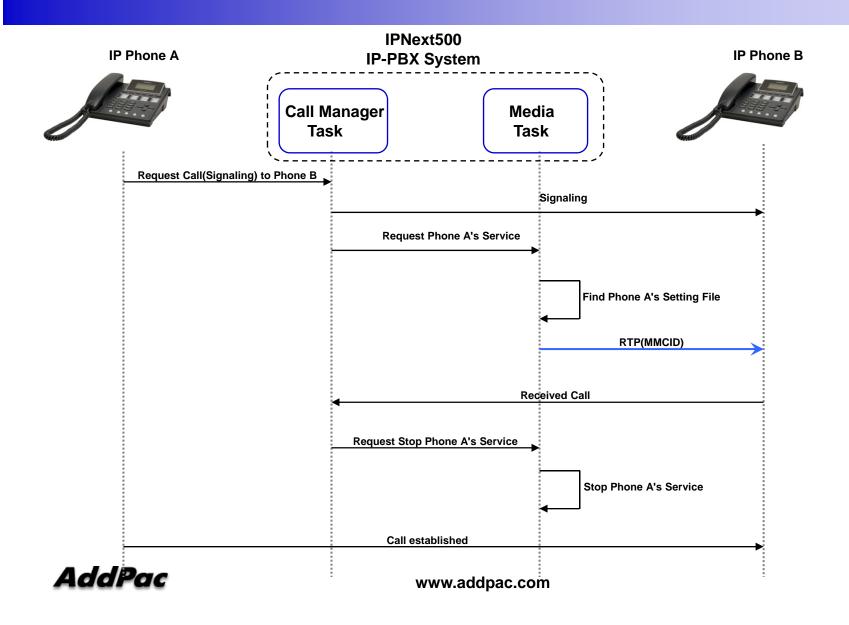

erful IP-PBX for Small & Medium Enterprise
- System Duplication using Dual System Processor Boards
- Smart Management and User Friendly Features
- Fault Tolerant and Scalability Architecture
- Media Service Features
  - RBT/MoH/MMCID Service
  - RBT/MoH/MMCID Schedule Holiday) Support
  - Announcement Schedule(Holiday) Support
  - Announcement Package Distribution
  - Announcement/RBT/MoH/MMCID Audio/Video Support
- Firmware Upgradeable Architecture
- Two(2) Fast Ethernet Interface/System Processor Board
- One(1) RS-232C Port for CLI/System Processor Board
- Hot-Swap Feature



#### Media Server Data Flow Diagram



# Media Server Call Flow Diagram (Ring Back Tone)





# Media Server Call Flow Diagram (MoH: Music on Hold)



# Media Server Call Flow Diagram (MMCID: Multimedia Caller ID)



### Media Server Support Codec

| Audio/Video | Codec |
|-------------|-------|
|             | G711u |
| Audio       | G711a |
|             | G729  |
|             | MPEG4 |
| Video       | H.263 |



### **Announcement Service**

| Service         | Name               | Description                                                                                          |
|-----------------|--------------------|------------------------------------------------------------------------------------------------------|
| Dial Tone       | Normal Dial-tone   | Hearing Tone When off-Hook("ttou")                                                                   |
|                 | Virtual Dial-tone  | Hearing tone when a user try to external outbound call (9T).  Little bit difference with nor