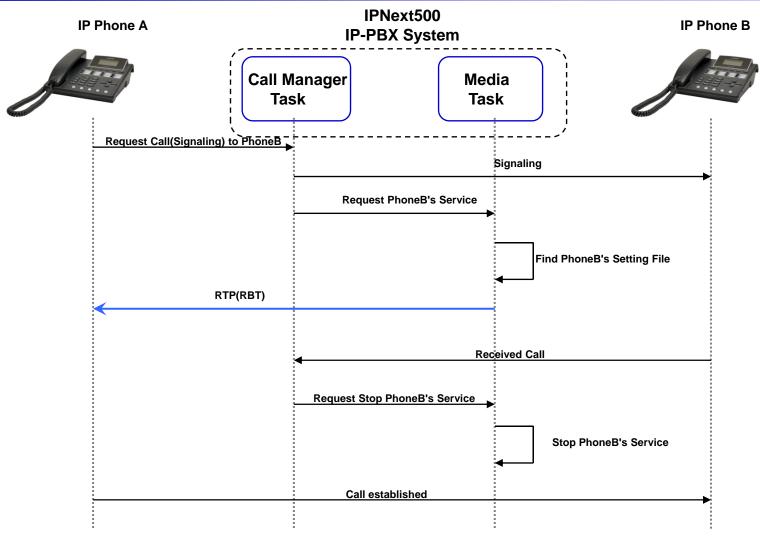

all Flow Diagram
- Media Service Codec
- Media Service Announcement
- Application Service



#### **Product Overview**

- Powerful IP-PBX for Small & Medium Enterprise
- System Duplication using Dual System Processor Boards
- Smart Management and User Friendly Features
- Fault Tolerant and Scalability Architecture
- Media Service Features
  - RBT/MoH/MMCID Service
  - RBT/MoH/MMCID Schedule Holiday) Support
  - Announcement Schedule(Holiday) Support
  - Announcement Package Distribution
  - Announcement/RBT/MoH/MMCID Audio/Video Support
- Firmware Upgradeable Architecture
- Two(2) Fast Ethernet Interface/System Processor Board
- One(1) RS-232C Port for CLI/System Processor Board
- Hot-Swap Feature



#### Media Server Data Flow Diagram



# Media Server Call Flow Diagram (Ring Back Tone)





# Media Server Call Flow Diagram (MoH: Music on Hold)



# Media Server Call Flow Diagram (MMCID: Multimedia Caller ID)



### Media Server Support Codec

| Audio/Video | Codec |
|-------------|-------|
|             | G711u |
| Audio       | G711a |
|             | G729  |
|             | MPEG4 |
| Video       | H.263 |



### **Announcement Service**

| Service         | Name               | Description                                                                                          |
|-----------------|--------------------|------------------------------------------------------------------------------------------------------|
| Dial Tone       | Normal Dial-tone   | Hearing Tone When off-Hook("ttou")                                                                   |
|