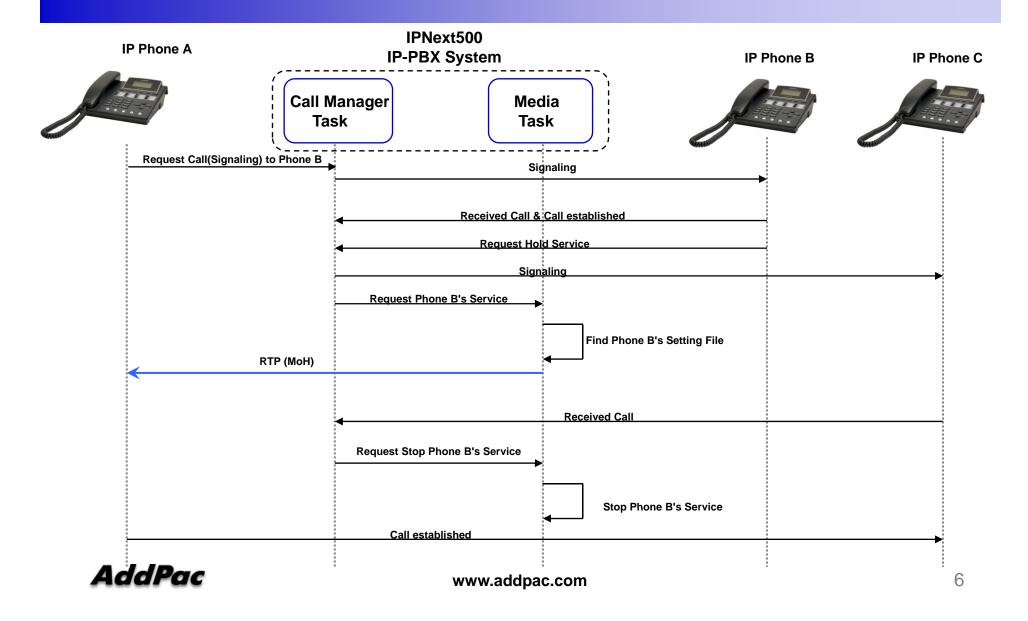

uncement
- Application Service



#### **Product Overview**

- Powerful IP-PBX for Small & Medium Enterprise
- System Duplication using Dual System Processor Boards
- Smart Management and User Friendly Features
- Fault Tolerant and Scalability Architecture
- Media Service Features
  - RBT/MoH/MMCID Service
  - RBT/MoH/MMCID Schedule Holiday) Support
  - Announcement Schedule(Holiday) Support
  - Announcement Package Distribution
  - Announcement/RBT/MoH/MMCID Audio/Video Support
- Firmware Upgradeable Architecture
- Two(2) Fast Ethernet Interface/System Processor Board
- One(1) RS-232C Port for CLI/System Processor Board
- Hot-Swap Feature



#### Media Server Data Flow Diagram



# Media Server Call Flow Diagram (Ring Back Tone)





# Media Server Call Flow Diagram (MoH: Music on Hold)



# Media Server Call Flow Diagram (MMCID: Multimedia Caller ID)



### Media Server Support Codec

| Audio/Video | Codec |
|-------------|-------|
|             | G711u |
| Audio       | G711a |
|             | G729  |
|             | MPEG4 |
| Video       | H.263 |



### **Announcement Service**

| Service         | Name               | Description                                                                                          |
|-----------------|--------------------|------------------------------------------------------------------------------------------------------|
| Dial Tone       | Normal Dial-tone   | Hearing Tone When off-Hook("ttou")                                                                   |
|                 | Virtual Dial-tone  | Hearing tone when a user t