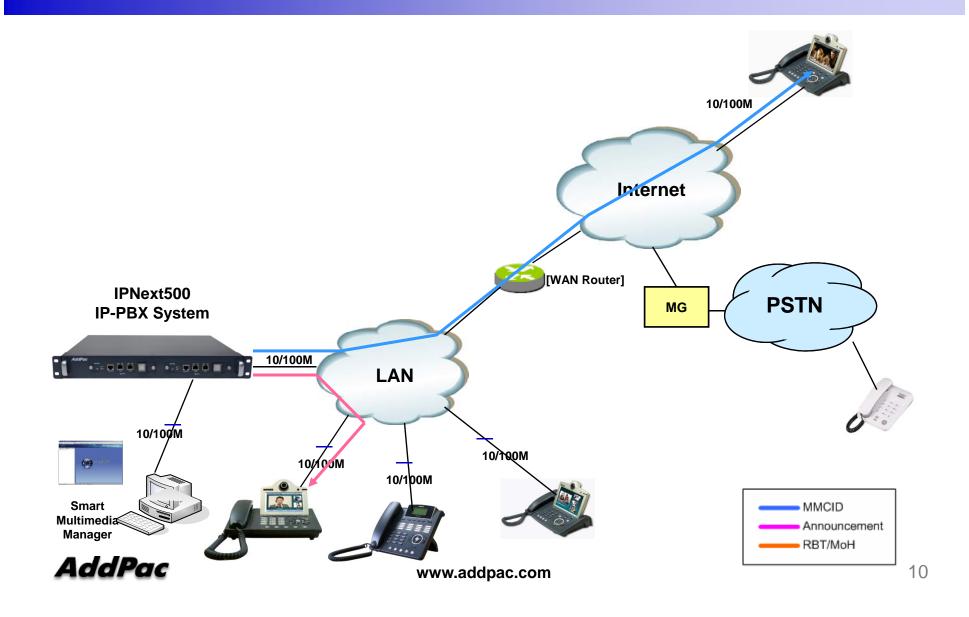

|
|                 | Network Busy       | Sorry, Network is busy, please retry after moment.                                                   |
|                 | System overload    | Sorry, this call is restricted by license, please rety after moment                                  |
| Default RBT/MoH | Ring back tone     | Default RBT                                                                                          |
|                 | Music On Hold      | Default MoH                                                                                          |
|                 | Call Waiting tone  | Call Waiting tone                                                                                    |



### Media Service App. for All IP Environment



## Thank you!

## AddPac Technology Co., Ltd. Sales and Marketing

Phone +82.2.568.3848 (KOREA) FAX +82.2.568.3847 (KOREA) E-mail sales@addpac.com

www.addpac.com